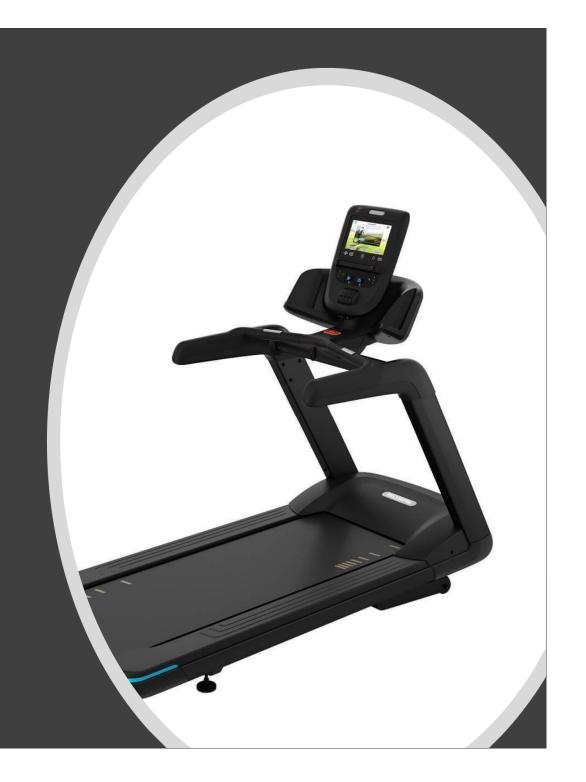

PRECOR
661 Treadmill
with P62 Touch
Screen Console

PRECOR
665 EFX ELLIPTCAL WITH
AJUSTABLE CROSSRAMP
P62 TOUCH SCREEN
CONSOLE

PRECOR 763 ADAPTIVE MOTION TRAINER P62 TOUCH SCREEN CONSOLE

PRECOR
665 Upright Bike with
P62 TOUCH SCREEN
CONSOLE