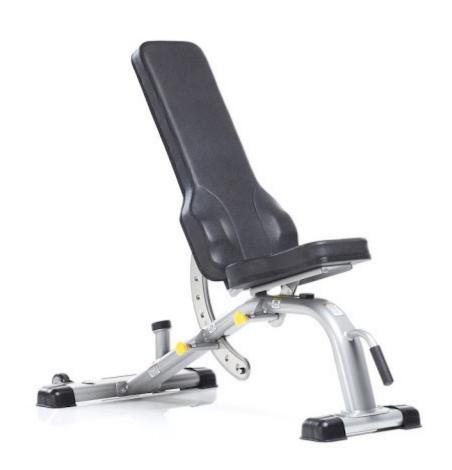

ith your phone and avoid re-typing in your password each time you work our or change equipment.
- Goals and Badges Set a weekly workout goal and earn badges to mark your achievements.
- My Profile- Manage your passwords and permissions from this simple screen with just a tap of the screen.
- https://www.voutube.com/watch?v=xvk4PTEQ9T



PRECOR
661 Treadmill
with P62 Touch
Screen Console



PRECOR
665 EFX ELLIPTCAL WITH
AJUSTABLE CROSSRAMP
P62 TOUCH SCREEN
CONSOLE



PRECOR 763 ADAPTIVE MOTION TRAINER P62 TOUCH SCREEN CONSOLE



PRECOR
665 Upright Bike with
P62 TOUCH SCREEN
CONSOLE





chelon onnect Bike CHEX 5 s irtual Spin ike

## TUFF STUFF AP 7300 3 STACK MUTLI STATION GYM CHEST/LAT STATION, LEG EXT/CURL STATION AND HI LO PULLEY STATION



### TUFF STUFF CDM 400 FLAT TO INCLINE BENCH



#### PRECOR DISCOVER 3 TIER 10 PAIR DUMBBELL RACK



### ESCAPE PRO ACTIVE RUBBER DUMBBELLS 5-50# SET





Escape Fitness
Rack 5
Mobility Rack
Yoga Room