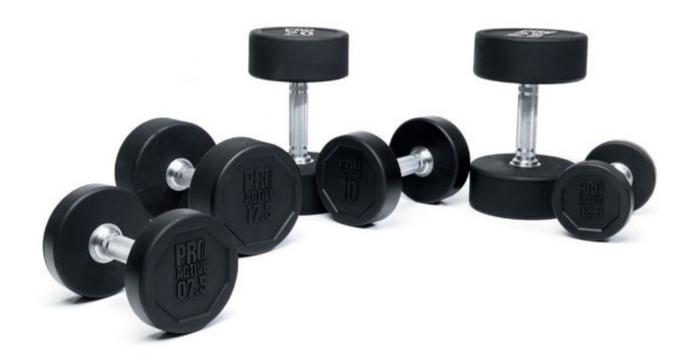

### ESCAPE PRO ACTIVE RUBBER DUMBBELLS 5-50# SET

Escape Fitness
Rack 5
Mobility Rack
Yoga Room