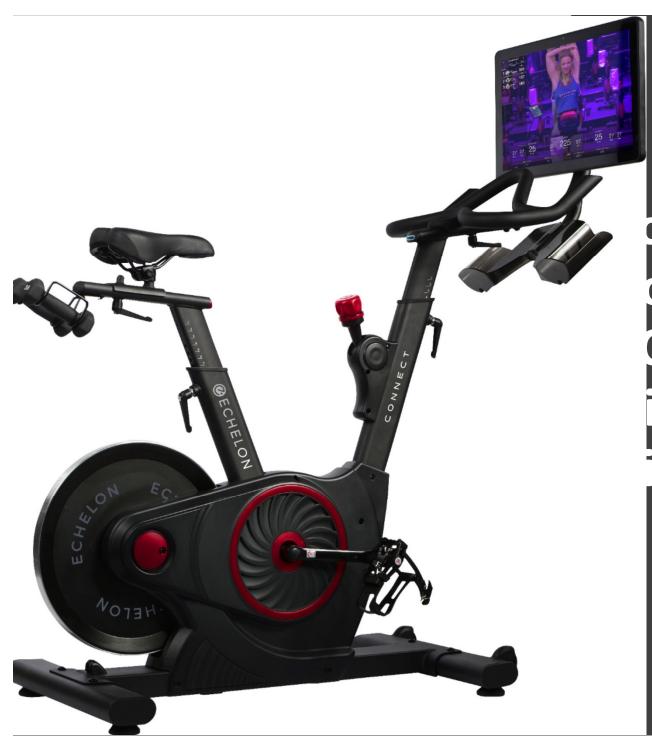

asked if you want to link them to your Preva account, if you reply 'YES' you will have convenience of one login for everything.
- Pairing Phones and headphones via Bluetooth You can sign in to Preva account with your phone and avoid re-typing in your password each time you work our or change equipment.
- Goals and Badges Set a weekly workout goal and earn badges to mark your achievements.
- My Profile- Manage your passwords and permissions from this simple screen with just a tap of the screen.
- https://www.voutube.com/watch?v=xvk4PTEQ9T



PRECOR
661 Treadmill
with P62 Touch
Screen Console



PRECOR
665 EFX ELLIPTCAL WITH
AJUSTABLE CROSSRAMP
P62 TOUCH SCREEN
CONSOLE



PRECOR 763 ADAPTIVE MOTION TRAINER P62 TOUCH SCREEN CONSOLE



PRECOR
665 Upright Bike with
P62 TOUCH SCREEN
CONSOLE





chelon onnect Bike CHEX 5 s irtual Spin ike

## TUFF STUFF AP 7300 3 STACK MUTLI STATION GYM CHEST/LAT STATION, LEG EXT/CURL STATION AND HI LO PULLEY STATION



### TUFF STUFF CDM 400 FLAT TO INCLINE BENCH



#### PRECOR DISCOVER 3 TIER 10 PAIR DUMBBELL RACK



### ESCAPE PRO ACTIVE RUBBER DUMBBELLS 5-50# SET





Escape Fitness
Rack 5
Mobility Rack
Yoga Room