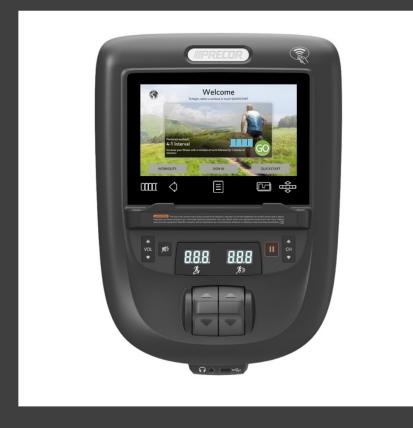

# P62 Preva Networked 10" TS Console

- Run TV Content Channels each with videos and interactive workouts
- Live TV Easy scroll Channel List while previewing the content
- Video on Demand Hand curated selection of music and entertainment videos from You Tube
- Entertainment Apps Access your personal accounts, tap the white star to 'favorite' the ap so it will appear first in the line up.
- Single Sign ON- Link your entertainment apps to your Preva account. The first time you sign into Netflix, Spotify or the other apps you will be asked if you want to link them to your Preva account, if you reply 'YES' you will have convenience of one login for everything.
- Pairing Phones and headphones via Bluetooth You can sign in to Preva account with your phone and avoid re-typing in your password each time you work our or change equipment.
- Goals and Badges Set a weekly workout goal and earn badges to mark your achievements.
- My Profile- Manage your passwords and permissions from this simple screen with just a tap of the screen.
- https://www.voutube.com/watch?v=xvk4PTEQ9T