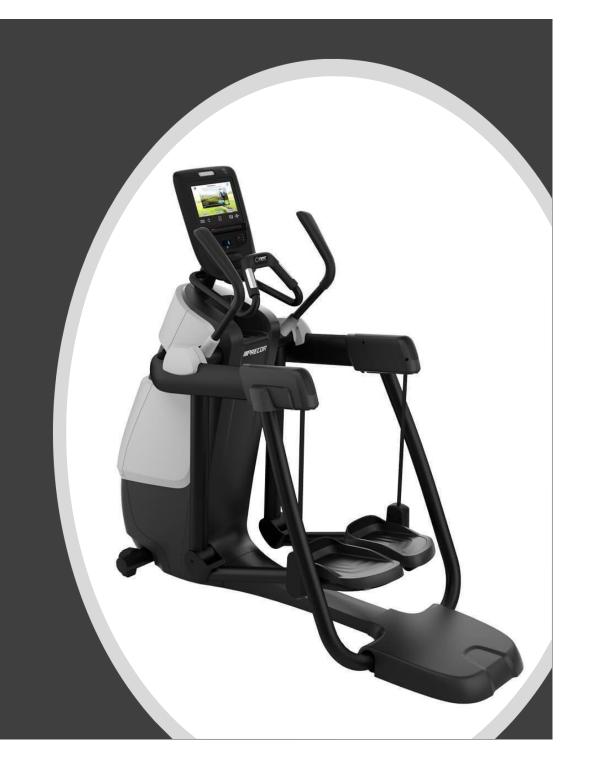

PRECOR
661 Treadmill
with P62 Touch
Screen Console

PRECOR
665 EFX ELLIPTCAL WITH
AJUSTABLE CROSSRAMP
P62 TOUCH SCREEN
CONSOLE

PRECOR 763 ADAPTIVE MOTION TRAINER P62 TOUCH SCREEN CONSOLE

PRECOR
665 Upright Bike with
P62 TOUCH SCREEN
CONSOLE