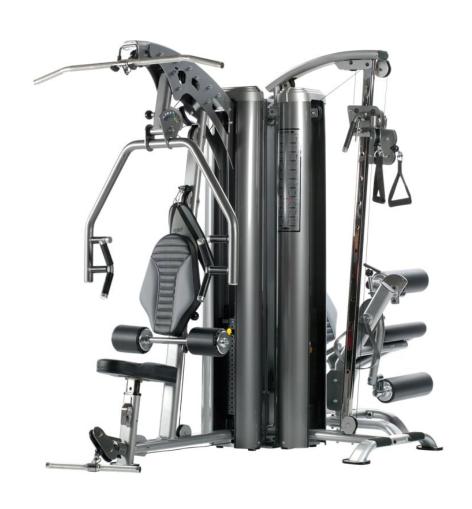

## TUFF STUFF AP 7300 3 STACK MUTLI STATION GYM CHEST/LAT STATION, LEG EXT/CURL STATION AND HI LO PULLEY STATION