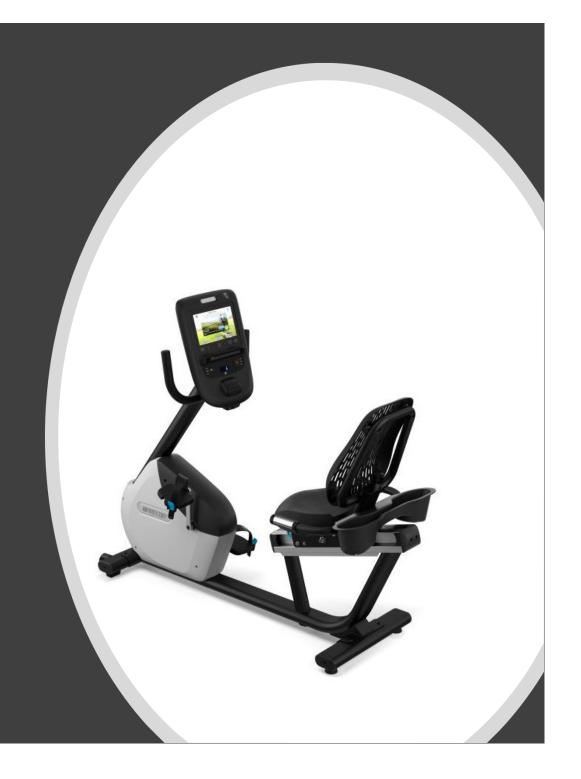

PRECOR
661 Treadmill
with P62 Touch
Screen Console

PRECOR
665 EFX ELLIPTCAL WITH
AJUSTABLE CROSSRAMP
P62 TOUCH SCREEN
CONSOLE

PRECOR 763 ADAPTIVE MOTION TRAINER P62 TOUCH SCREEN CONSOLE

PRECOR
665 Upright Bike with
P62 TOUCH SCREEN
CONSOLE