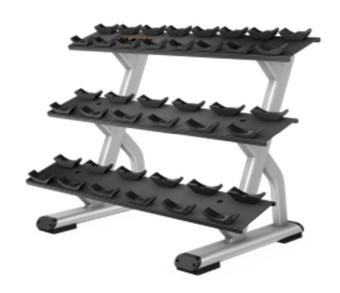

ach time you work our or change equipment.
- Goals and Badges Set a weekly workout goal and earn badges to mark your achievements.
- My Profile- Manage your passwords and permissions from this simple screen with just a tap of the screen.
- https://www.voutube.com/watch?v=xvk4PTEQ9T



PRECOR
661 Treadmill
with P62 Touch
Screen Console



PRECOR
665 EFX ELLIPTCAL WITH
AJUSTABLE CROSSRAMP
P62 TOUCH SCREEN
CONSOLE



PRECOR 763 ADAPTIVE MOTION TRAINER P62 TOUCH SCREEN CONSOLE



PRECOR
665 Upright Bike with
P62 TOUCH SCREEN
CONSOLE





chelon onnect Bike CHEX 5 s irtual Spin ike

## TUFF STUFF AP 7300 3 STACK MUTLI STATION GYM CHEST/LAT STATION, LEG EXT/CURL STATION AND HI LO PULLEY STATION



### TUFF STUFF CDM 400 FLAT TO INCLINE BENCH



#### PRECOR DISCOVER 3 TIER 10 PAIR DUMBBELL RACK



### ESCAPE PRO ACTIVE RUBBER DUMBBELLS 5-50# SET





Escape Fitness
Rack 5
Mobility Rack
Yoga Room