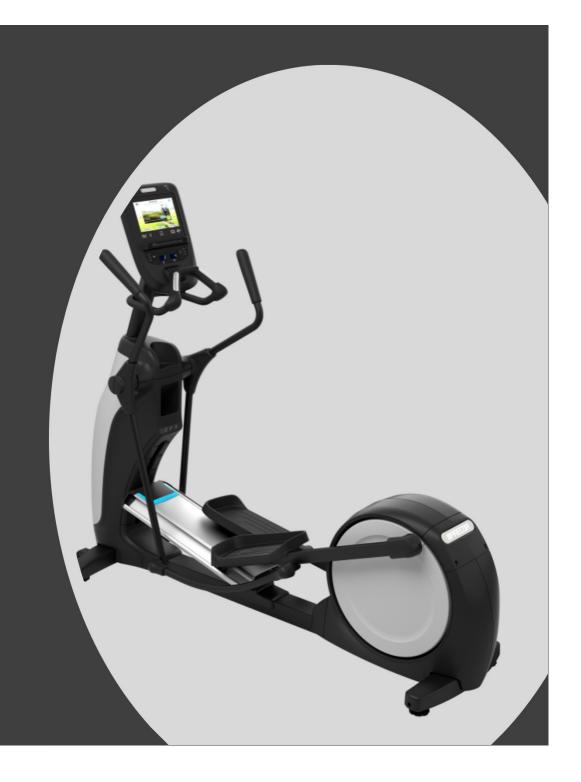

PRECOR
661 Treadmill
with P62 Touch
Screen Console

PRECOR
665 EFX ELLIPTCAL WITH
AJUSTABLE CROSSRAMP
P62 TOUCH SCREEN
CONSOLE

PRECOR 763 ADAPTIVE MOTION TRAINER P62 TOUCH SCREEN CONSOLE

PRECOR
665 Upright Bike with
P62 TOUCH SCREEN
CONSOLE