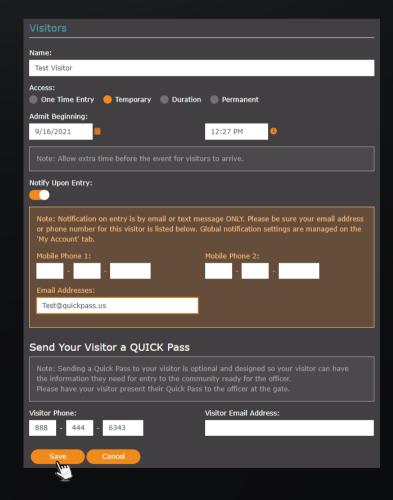

\*Please allow extra time for your visitor to arrive

- Duration: Duration of days
- ▶ Permanent: Will remain on your list until deleted
- If you would like to receive a notification when your visitor get checks in at the gate, toggle on Notify Upon Entry
- Then input your desired notification method
- Sending your Visitor a QUICK Pass allows for quicker entry at the gate. Your visitor will receive a QR code that the guard can scan for expedited entry
- Fill in your visitors phone number or email address
- Select Save to add your visitor \*You can scroll to the bottom of the page to see that your visitor has been added