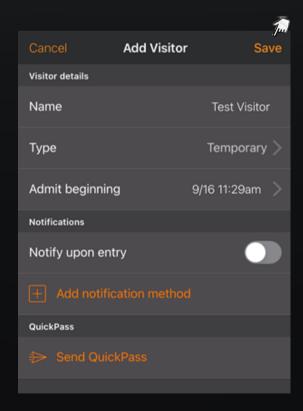

- Login to the QuickPass Visitor Management Mobile App
- Once logged in, you will see your overview
- On the bottom of the page select
- You will then be brought to your visitor list
- In the top right corner, select the  $\square$  to add a new visitor

- Fill in your visitors name
- Then select the Access Type:

One Time Entry: Can enter only once & then will be removed from your list

Temporary: Will work just for the day scheduled \*Please allow extra time for your visitor to arrive

Duration: Duration of days

Permanent: Will remain on your list until deleted

- Then select the admit time or class
- If you would like to receive a notification when your visitor. get checks in at the gate, input your desired notification method & then toggle on Notify Upon Entry
- Sending your Visitor a QUICK Pass allows for quick entry at the gate. Your visitor will receive a QR code that the guard can scan for expedited entry, fill in your visitors phone number or email address
- Select Save to add your visitor \*To edit, select the visitor. To delete, slide the visitor to the left