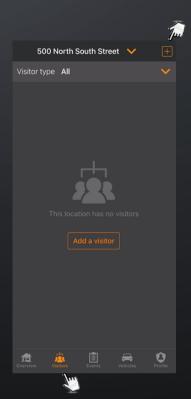

- Login to the QuickPass Visitor Management Mobile App
- Once logged in, you will see your overview
- On the bottom of the page select
- You will then be brought to your visitor list
- In the top right corner, select the  $\square$  to add a new visitor

- Fill in your visitors name
- Then select the Access Type:

One Time Entry: Can enter only once & then will be removed from your list

Temporary: Will work just for the day scheduled \*Please allow extra time for your visitor to arrive