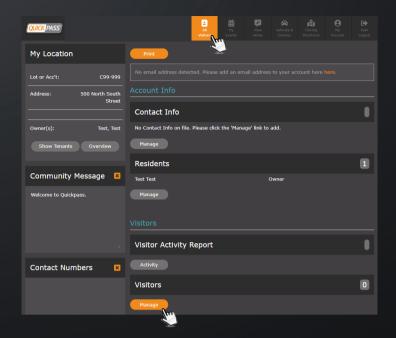

## How to Add Visitors Online

- Login at <u>www.quickpass.us</u>
- Once logged in, you will see your overview
- Select Manage under your Visitors section or All Visitors on the top main menu bar
- You will now see your visitor list and the option to Add Visitors
- Select Add Visitor
- Fill in your Visitor's name
- Then select the Access Type:
  - One Time Entry: Can enter only once & then will be removed from your list
  - ▶ Temporary: Will work for just the day scheduled