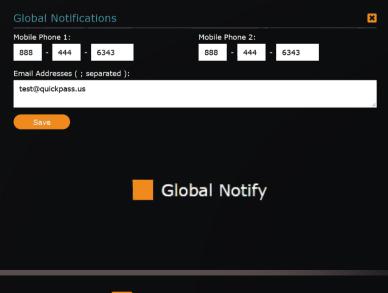

### Activating Global Notifications

- This feature provides you with notifications on all visitors that enter the gate
- Under My Account 🙂 , drop down the Global Notifications section
- Fill in your contact information to be notified via text &/or email
- Under All Visitors 🖪 , select the Global Notify box

You **MUST** complete **BOTH** steps to start receiving Global Notifications

Expand

How to add Visitors

Fill in the visitor/vendor name, select Access Type(One Time Entry, Temporary, Duration, Permanent)